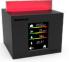

### AIR2COLORPRO

The AIR2COLOR PRO evaluates the four most important indicators of air quality for your health; CO<sub>2</sub> and particulate matter (PM) content, humidity and temperature.

The device measures all values precisely and continuously with three highly sensitive, accurate sensors and shows them clearly on the touch display.

The CO<sub>2</sub> content is also indicated by a light bar which is clearly visible from all sides and displayed in the easily understandable traffic light colours of green, yellow and red.

- public facilities and for your home (max. 80 m²)
- clear CO<sub>2</sub>, particulate matter, humidity and temperature display using a color display
- the easily understandable 360 ° illuminated traffic light system makes the CO<sub>2</sub> value in the air visible to everyone in the room
- discreet, acoustic signal with mute function
- durable, powerful, NDIR CO<sub>2</sub> sensor (400 10,000 ppm)
- precise PM sensor (PM1.0, PM2.5, PM4 and PM10)
- temperature and humidity sensor
- sensors are preset and calibrated
- power supply via USB-C included
- power supply unit, USB cable and power bank optionally available
- mobile use
- ready for immediate use
- no Bluetooth or WLAN devices required
- stable metal housing
- touch display
- Made in Germany