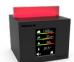

### AIR2COLORPRO

The AIR2COLOR PRO evaluates the four most important indicators of air quality for your health; CO<sub>2</sub> and particulate matter (PM) content, humidity and temperature.

The device measures all values precisely and continuously with three highly sensitive, accurate sensors and shows them clearly on the touch display.

The CO<sub>2</sub> content is also indicated by a light bar which is clearly visible from all sides and displayed in the easily understandable traffic light colours of green, yellow and red.

- public facilities and for your home (max. 80 m²)
- clear CO<sub>2</sub>, particulate matter, humidity and temperature display using a color display
- the easily understandable 360 ° illuminated traffic light system makes the CO<sub>2</sub> value in the air visible to everyone in the room
- discreet, acoustic signal with mute function
- durable, powerful, NDIR CO<sub>2</sub> sensor (400 10,000 ppm)
- precise PM sensor (PM1.0, PM2.5, PM4 and PM10)
- temperature and humidity sensor
- sensors are preset and calibrated
- power supply via USB-C included
- power supply unit, USB cable and power bank optionally available
- mobile use
- ready for immediate use
- no Bluetooth or WLAN devices required
- stable metal housing
- touch display
- Made in Germany