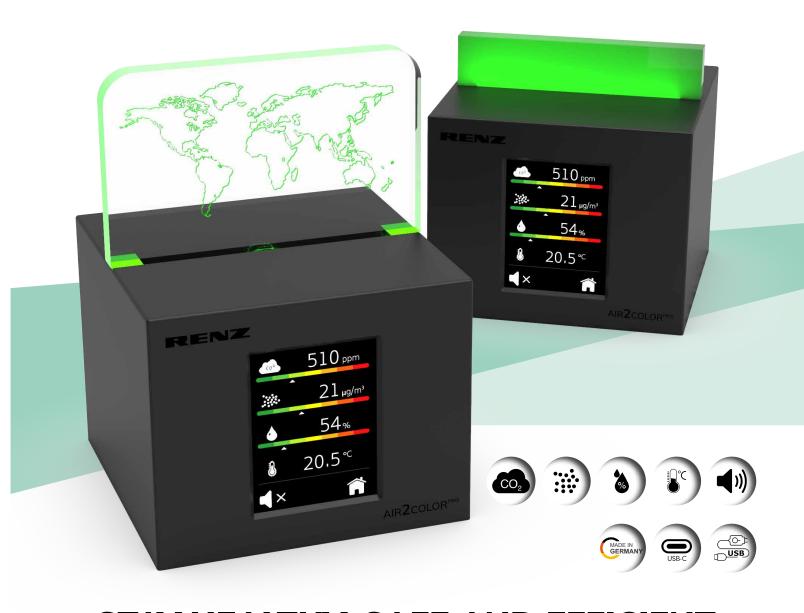

# Air quality meter with PM sensor and CO<sub>2</sub> traffic light

## AIR2COLORPRO

# STAY HEALTHY, SAFE AND EFFICIENT THANKS TO OPTIMAL AIR QUALITY

Fascinating design combined with high-quality measurement technology for exact and reliable values at a glance

### AIR2COLORPRO

The AIR2COLOR PRO evaluates the four most important indicators of air quality for your health; CO<sub>2</sub> and particulate matter (PM) content, humidity and temperature.

The device measures all values precisely and continuously with three highly sensitive, accurate sensors and shows them clearly on the touch display.

The CO<sub>2</sub> content is also indicated by a light bar which is clearly visible from all sides and displayed in the easily understandable traffic light colours of green, yellow and red.

The AIR2COLOR PRO shows current air humidity and thus provides you with assistance to ensure optimal values in your rooms.

Two different light bars included