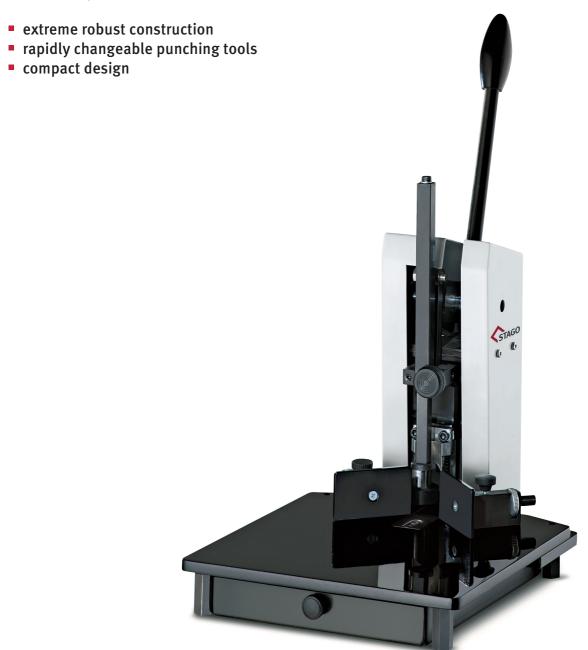

## **ESM 20**

## Round cornering machine

The ESM 20 is an extremely robust round cornering machine for radii, straight and angled cuts. A perfect cutting result is achieved by the interaction of the replaceable, through-hardened, precision-ground cutting tools made of high quality steel, with very precise guides and stops. Perfect for giving business cards, playing cards, calendars, brochures, etc., an individual and professional design. In addition to paper, cardboard, textiles, leather, plastics and light metals can also be processed.

## Features and technical equipment

| Punching capacity  | max. 400 sheets (40mm, 80g paper) |
|--------------------|-----------------------------------|
| Punching radii     | R3,5/R7/R10/R12/R15/R20, streight |
| Table size         | up to DIN A3                      |
| Version            | bench                             |
| Machine dimensions | 820 / 280 / 400 mm                |
|                    |                                   |