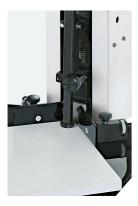

## Round cornering machine

The ESM 20 is an extremely robust round cornering machine for radii, straight and angled cuts. A perfect cutting result is achieved by the interaction of the replaceable, through-hardened, precision-ground cutting tools made of high quality steel, with very precise guides and stops. Perfect for giving business cards, playing cards, calendars, brochures, etc., an individual and professional design. In addition to paper, cardboard, textiles, leather, plastics and light metals can also be processed.

## Features and technical equipment

| Punching capacity  | max. 400 sheets (40mm, 80g paper) |
|--------------------|-----------------------------------|
| Punching radii     | R3,5/R7/R10/R12/R15/R20, streight |
| Table size         | up to DIN A3                      |
| Version            | bench                             |
| Machine dimensions | 820 / 280 / 400 mm                |
|                    |                                   |