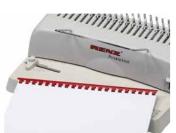

#### Insertion

Now, position the sheets on top of the plastic comb. Once finished, push the leaver back.

To finish

Remove the document.

21 rings in A4 15 rings in A5

Customer friendly colour packaging.

| Technical data:                         | Private bind       |
|-----------------------------------------|--------------------|
| Punching capacity - sheets per hr:      | 2,000              |
| Min. punching width:                    | 10 mm              |
| Max. punching width:                    | 300 mm             |
| Min. unpunched length:                  | 50 mm              |
| Max. unpunched length:                  | 500 mm             |
| Max. punching thickness:                | 1 mm               |
| Punching operation:                     | Manual             |
| Punch pattern:                          | 8 x 3 mm           |
| Pitch:                                  | US                 |
| Selectable punch pins (QSA):            | No                 |
| Variable margin depth:                  | No                 |
| Binding thickness:                      | 1 - 15 mm          |
| Binding element Ø:                      | 6 - 16 mm          |
| Min. binding width:                     | 10 mm              |
| Max. binding width:                     | 300 mm             |
| Binding operation:                      | Manual             |
| No. of books output per hr:             | 50                 |
| Machine dimensions L x W x H:           | 390 x 230 x 290 mm |
| Machine weight:                         | 3.6 kg             |
| Machine packaging dimensions L x W x H: | 430 x 170 x 280 mm |
| Machine weight with packaging:          | 4.5 kg             |
| Power requirement:                      | -                  |