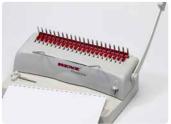

### Loading

Once the punching is complete, load the required comb onto the top of the machine.