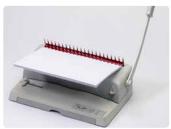

#### Insertion

Now, position the sheets on top of the plastic comb. Once finished, push the leaver back.

To finish

Remove the document.

21 rings in A4 15 rings in A5

Customer friendly colour packaging.

| Technical data:                         | Private bind       |
|-----------------------------------------|--------------------|
| Punching capacity - sheets per hr:      | 2,000              |
| Min. punching width:                    | 10 mm              |
| Max. punching width:                    | 300 mm             |
| Min. unpunched length:                  | 50 mm              |
| Max. unpunched length:                  | 500 mm             |
| Max. punching thickness:                | 1 mm               |
| Punching operation:                     | Manual             |
| Punch pattern:                          | 8 x 3 mm           |
| Pitch:                                  | US                 |
| Selectable punch pins (QSA):            | No                 |
| Variable margin depth:                  | No                 |
| Binding thickness:                      | 1 - 15 mm          |
| Binding element Ø:                      | 6 - 16 mm          |
| Min. binding width:                     | 10 mm              |
| Max. binding width:                     | 300 mm             |
| Binding operation:                      | Manual             |
| No. of books output per hr:             | 50                 |
| Machine dimensions L x W x H:           | 390 x 230 x 290 mm |
| Machine weight:                         | 3.6 kg             |
| Machine packaging dimensions L x W x H: | 430 x 170 x 280 mm |
| Machine weight with packaging:          | 4.5 kg             |
| Power requirement:                      | -                  |