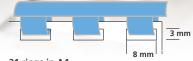

#### Insertion

Now, position the sheets on top of the plastic comb. Once finished, push the leaver back.

To finish

Remove the document.

21 rings in A4 15 rings in A5

Customer friendly colour packaging.

| Technical data:                         | Private bind       |
|-----------------------------------------|--------------------|
| Punching capacity - sheets per hr:      | 2,000              |
| Min. punching width:                    | 10 mm              |
| Max. punching width:                    | 300 mm             |
| Min. unpunched length:                  | 50 mm              |
| Max. unpunched length:                  | 500 mm             |
| Max. punching thickness:                | 1 mm               |
| Punching operation:                     | Manual             |
| Punch pattern:                          | 8 x 3 mm           |
| Pitch:                                  | US                 |
| Selectable punch pins (QSA):            | No                 |
| Variable margin depth:                  | No                 |
| Binding thickness:                      | 1 - 15 mm          |
| Binding element Ø:                      | 6 - 16 mm          |
| Min. binding width:                     | 10 mm              |
| Max. binding width:                     | 300 mm             |
| Binding operation:                      | Manual             |
| No. of books output per hr:             | 50                 |
| Machine dimensions L x W x H:           | 390 x 230 x 290 mm |
| Machine weight:                         | 3.6 kg             |
| Machine packaging dimensions L x W x H: | 430 x 170 x 280 mm |
| Machine weight with packaging:          | 4.5 kg             |
| Power requirement:                      | -                  |