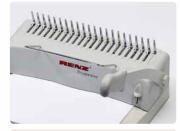

#### Punching

Insert the paper into the punching slot and pull the lever forward to punch the paper.