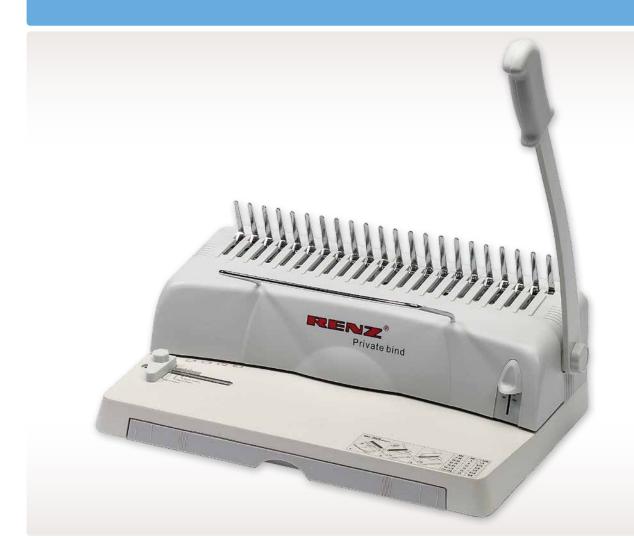

# **Private bind**

Entry-level desktop plastic comb punching and binding machine. For low volume home use.

## Customer benefits:

- Binds up to 150 sheets
- Staggered punching pins for better punching
- A4, A5 format changes
- Adjustable side lay for perfect punching registration
- Easy to empty sliding waste tray
- Measure your document
- Compact design

## Maximum:

Width 300 mm

Punch up to 1.0 mm

Bind up to 15 mm

## **Output:**

Max. punched sheets per hour 2,000

Max. bound products per hour 50

#### Punching

Insert the paper into the punching slot and pull the lever forward to punch the paper.

### Loading

Once the punching is complete, load the required comb onto the top of the machine.

#### Insertion

Now, position the sheets on top of the plastic comb. Once finished, push the leaver back.

To finish

Remove the document.

21 rings in A4 15 rings in A5

Customer friendly colour packaging.

| Technical data:                         | Private bind       |
|-----------------------------------------|--------------------|
| Punching capacity - sheets per hr:      | 2,000              |
| Min. punching width:                    | 10 mm              |
| Max. punching width:                    | 300 mm             |
| Min. unpunched length:                  | 50 mm              |
| Max. unpunched length:                  | 500 mm             |
| Max. punching thickness:                | 1 mm               |
| Punching operation:                     | Manual             |
| Punch pattern:                          | 8 x 3 mm           |
| Pitch:                                  | US                 |
| Selectable punch pins (QSA):            | No                 |
| Variable margin depth:                  | No                 |
| Binding thickness:                      | 1 - 15 mm          |
| Binding element Ø:                      | 6 - 16 mm          |
| Min. binding width:                     | 10 mm              |
| Max. binding width:                     | 300 mm             |
| Binding operation:                      | Manual             |
| No. of books output per hr:             | 50                 |
| Machine dimensions L x W x H:           | 390 x 230 x 290 mm |
| Machine weight:                         | 3.6 kg             |
| Machine packaging dimensions L x W x H: | 430 x 170 x 280 mm |
| Machine weight with packaging:          | 4.5 kg             |
| Power requirement:                      | -                  |