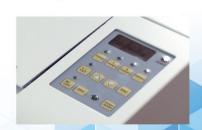

Simple access from the top for quick and easy film roll change and roller cleaning.

Easy to operate digital panel.

Set start and stop and number of sheets easily and quickly on the digital LCD operation panel.