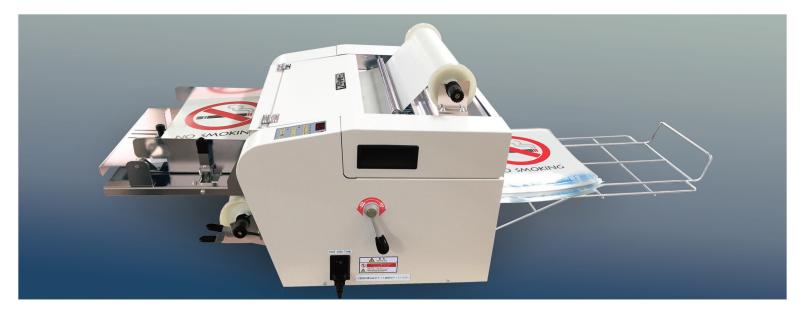

## Full-Auto Encapsulation Laminator

Now there's a fully automatic laminator for business professionals and copy/print shops to meet high productivity demands. The Revo-T14 with automatic feeding, laminating and cutting offers high speed and convenience with one touch of the start button. With the roll film process and simple operation, the Revo-T14 laminator saves labor costs, time and increases productivity.

High capacity auto-feed eliminates need to insert one at a time.

Automatic paper feed, laminate and cut in one process. The auto-feed tray holds up to 300 sheets.\*

\*Based on 20lb. text weight paper.

Film change is easy - with top loading system.

Simple access from the top for quick and easy film roll change and roller cleaning.

Easy to operate digital panel.

Set start and stop and number of sheets easily and quickly on the digital LCD operation panel.

## Equipped with internal cutter.

Set various front and rear margin sizes for automatic cutting or turn off cutter for continuous banner length lamination.

| Max. Laminating Width     | 12"                            |
|---------------------------|--------------------------------|
| Laminating Film Thickness | 1.5, 3, 5 mil                  |
| Laminating Film Type      | gloss, matte, silk,<br>digital |
| Temperature               | variable - digital<br>LCD      |
| Power                     | 110v                           |
| External Dimensions       | 21" x 36" x 17"                |
| Weight                    | 77 lbs.                        |
| Warm-up time              | 5 min.                         |
| Laminating Speed          | 420 sheets/hour                |