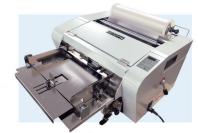

## Full-Auto Encapsulation Laminator

Now there's a fully automatic laminator for business professionals and copy/print shops to meet high productivity demands. The Revo-T14 with automatic feeding, laminating and cutting offers high speed and convenience with one touch of the start button. With the roll film process and simple operation, the Revo-T14 laminator saves labor costs, time and increases productivity.

High capacity auto-feed eliminates need to insert one at a time.

Automatic paper feed, laminate and cut in one process. The auto-feed tray holds up to 300 sheets.\*

\*Based on 20lb. text weight paper.

Film change is easy - with top loading system.