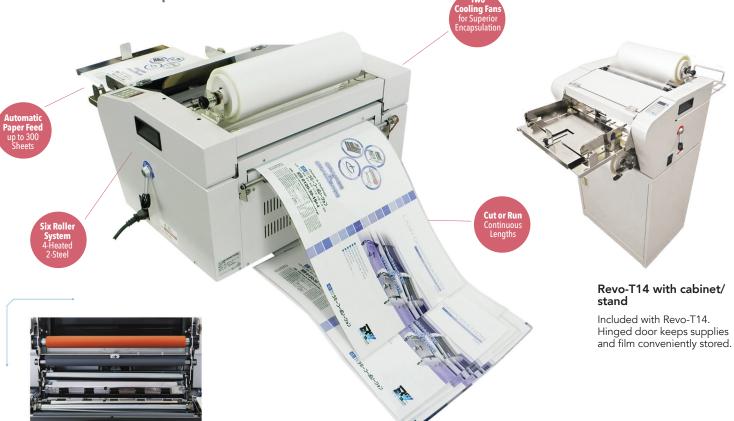

## Revo T14

## Full-Auto Encapsulation Laminator

Now there's a fully automatic laminator for business professionals and copy/print shops to meet high productivity demands. The Revo-T14 with automatic feeding, laminating and cutting offers high speed and convenience with one touch of the start button. With the roll film process and simple operation, the Revo-T14 laminator saves labor costs, time and increases productivity.

High capacity auto-feed eliminates need to insert one at a time.

Automatic paper feed, laminate and cut in one process. The auto-feed tray holds up to 300 sheets.\*

\*Based on 20lb. text weight paper.

Film change is easy - with top loading system.

Simple access from the top for quick and easy film roll change and roller cleaning.

Easy to operate digital panel.

Set start and stop and number of sheets easily and quickly on the digital LCD operation panel.

## Equipped with internal cutter.

Set various front and rear margin sizes for automatic cutting or turn off cutter for continuous banner length lamination.

| Max. Laminating Width     | 12"                            |
|---------------------------|--------------------------------|
| Laminating Film Thickness | 1.5, 3, 5 mil                  |
| Laminating Film Type      | gloss, matte, silk,<br>digital |
| Temperature               | variable - digital<br>LCD      |
| Power                     | 110v                           |
| External Dimensions       | 21" x 36" x 17"                |
| Weight                    | 77 lbs.                        |
| Warm-up time              | 5 min.                         |
| Laminating Speed          | 420 sheets/hour                |